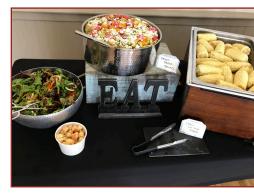

## **BBQ BUFFET**

# THREE MEATS plus

\$28 per person

BUILD YOUR OWN PLATE WITH THREE OF OUR SMOKED MEATS, THREE SIDES, THREE SAUCES & HOUSE MADE PICKLES

~ ¾ Ib. TOTAL MEAT PER PERSON

Buffet is provided in aluminum trays with plastic serving utensils for easy set up and quick & easy recycling when finished – Grab & Go option with individually boxed meats and sides available at \$2 per person.

#### **SIDES**

POTATO SALAD

**COLESLAW** 

RANCH STYLE BEANS ~ vegan

COLLARD GREENS W/ HAM HOCKS

WHITE CHEDDAR MAC 'n CHEESE  $\sim add \ S1$ 

CORNBREAD w/ HONEY BUTTER PARKER HOUSE ROLLS

SEASONAL MIXED GREEN SALAD