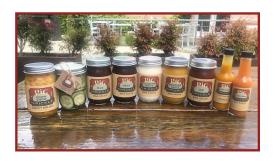

#### SAUCES

#### MILD or SPICY BBO

made to mimic the sauces of Memphis where they have a good balance of sweet and tangy (spicy has the added kick of habanero)

#### **MUSTARD**

mainly from South Carolina, German influenced with the mustard, contains some honey, Worcestershire sauce, cayenne and is mild, not spicy

#### EASTERN CAROLINA

a blend of Apple Cider vinegar and spices, very little sugar added and no tomato, from the coastal Carolina's

#### DIP

found halfway through the state of North Carolina where they have added in tomato to the straight vinegar coastal sauces

#### ALABAMA WHITE

created by Big Bob Gibson in Alabama around 1910. This sauce is intended for the chicken but also goes well with brisket. It is made with vinegar, lemon juice, horseradish, cayenne, mayonnaise and black pepper