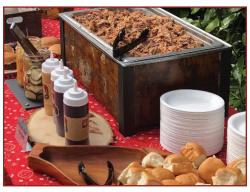

## **BBQ BUFFET**

# THREE MEATS plus

\$28 per person

BUILD YOUR OWN PLATE WITH THREE OF OUR SMOKED MEATS, THREE SIDES, THREE SAUCES & HOUSE MADE PICKLES

~ ¾ Ib. TOTAL MEAT PER PERSON

Buffet is provided in aluminum trays with plastic serving utensils for easy set up and quick & easy recycling when finished – Grab & Go option with individually boxed meats and sides available at \$2 per person.