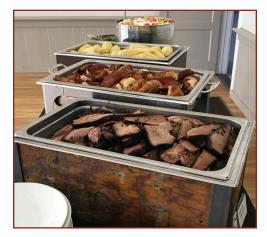

## **BBQ BUFFET**

# THREE MEATS plus

\$28 per person

BUILD YOUR OWN PLATE WITH THREE OF OUR SMOKED MEATS, THREE SIDES, THREE SAUCES & HOUSE MADE PICKLES

~ ¾ Ib. TOTAL MEAT PER PERSON

Buffet is provided in aluminum trays with plastic serving utensils for easy set up and quick & easy recycling when finished – Grab & Go option with individually boxed meats and sides available at \$2 per person.